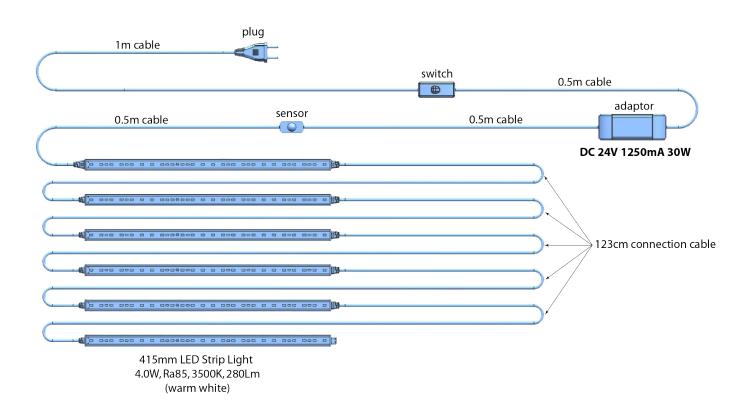

rsion 24 V DC                                                                                |  |  |  |  |
| 698026.48 | LED Lighting unit, single, version 48 V DC                                                                                |  |  |  |  |

| ArtNo.      | 698026.1 / 698026.2 | Datei 698026_x |            |         |            |  |
|-------------|---------------------|----------------|------------|---------|------------|--|
| Description | LED lighting unit   |                |            |         |            |  |
| Created     | Date                | Last Revision  | Date       | Checked | Date       |  |
| MN          | 06.06.2014          | MN             | 12.06.2014 | MN      | 12.06.2014 |  |

## Cable Construction (230 V AC Version)



## **Connection Diagram**