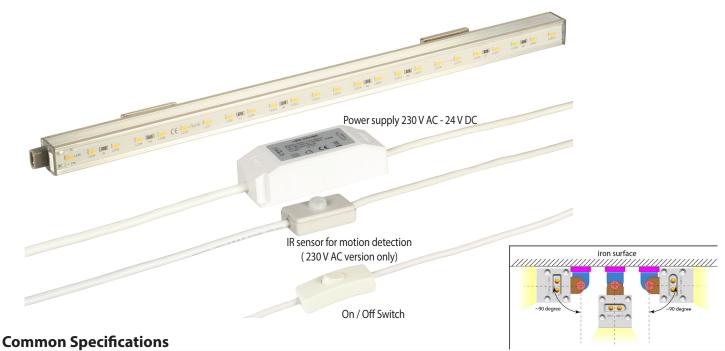

## **DATASHEET**

LED Lighting Unit with Sensor, Magnetic Mounting

Art.-No. 698026.x

180° turnable - 6 x cascadable - high-quality aluminium profile housing versions for 230 V AC (with power supply), 48 V DC or 24 V DC available

- · LED lighting unit in high-quality aluminium profile for magnetic mounting at any position in cabinet
- Selective lighting due to turnable magnetic holder (turning angle ca. 180°)
- IR sensor replaces door contact switch: lighting unit is turned on for 45 sec. at motion detection
- Self-adhesive sensor and power supply for easy mounting in cabinet
- At glass and non-perforated steel doors the sensor can be easiely glued directly onto the 19" profile for turning light on when door is opened, for perforated doors mounting sidely in the cabinet, e.g. at a depth-rail, is recommended

## **Technical Data**

**Ordering Data** 

- Dimensions lighting unit: length 415 x height 20 x width 20 mm
- Power consumption 4.0 W, luminosity 280 Lm
- 2 versions available: power supply 230 V DC (incl. power supply 230 V AC / 24 V DC, IR sensor, switch) or 48 V DC (switch & open end)
- · Colour temperature 3500 K (warm white)
- Number of LEDs: 24 x type SMD 5730, colour rendering index Ra 85
- Technical data power supply: Input: 180 .. 260 V AC 50/60 Hz, 0.6 A

Output: 24 V DC, 1250 mA, 30 W max.

Dimensions (L x B x H): 115 x 45 x 28 mm, material: plastic, white

• Technical data sensor: Detection radius: 1.2 m

Power-on time: 45 s

Dimensions (L x W x H): 40 x 20 x 10 mm, Material: plastic, white