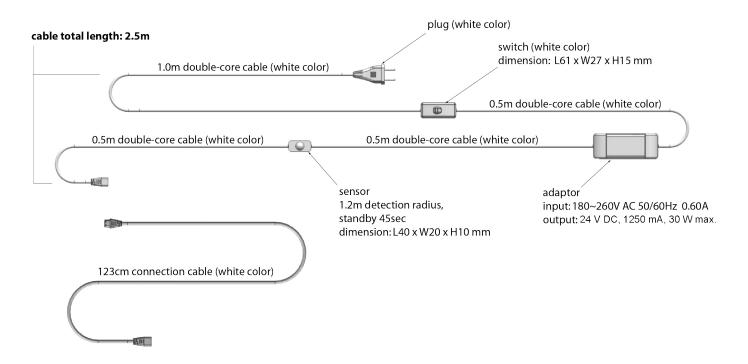

## Cable Construction (230 V AC Version)

Output: 24 V DC, 1250 mA, 30 W max.

Dimensions (L x B x H): 115 x 45 x 28 mm, material: plastic, white

• Technical data sensor: Detection radius: 1.2 m

Power-on time: 45 s

Dimensions (L x W x H): 40 x 20 x 10 mm, Material: plastic, white