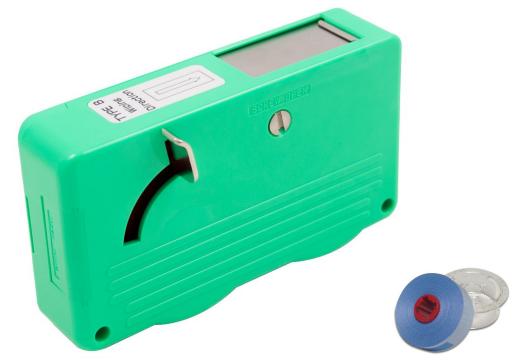

# Cletop Cleaner box, Type B

## Application

The CLETOP cassette style fiber optic connector cleaner systems that can be refilled for reducing cleaning costs. They use densely woven micro-fiber cleaning fabrics to remove harmful contaminates off of the ferrule end face. The CLETOP cassette cleaning tools will accommodate all single fiber connections.

### **Mecanical Characteristics**

- Size: LxWxD, 130 x 73 x 41mm
- Color: Green chassis
- Weight: 180 gr.
- No of Cleaning: > 400 cycles

### **Ordering Information**

| Order no.                 | Description                   | Color | Pack size |
|---------------------------|-------------------------------|-------|-----------|
| C14100601                 | Cletop Cleaner box, type B    | Green | 1         |
| Accessories:<br>C14100700 | Cleaning tape for Box, type B | Blue  | 1         |