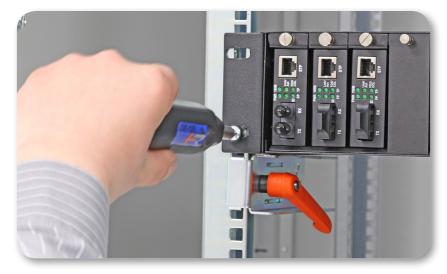

This mounting aid supports you while installing 19" components. It is fixed at one or two sides of the 19" profile, to reliably hold devices while mounting into the cabinet. So one or two hands remains free for working. No second person is necessary anymore.

operation example delivery without components