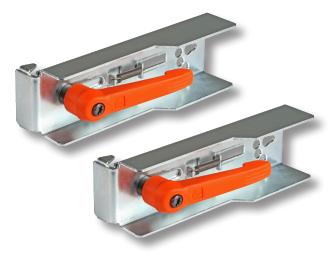

o be mounted straight into the 19" rack. How to install the screws? Now you would need a "third hand" because disengaging is impossible!

This mounting aid supports you while installing 19" components. It is fixed at one or two sides of the 19" profile, to reliably hold devices while mounting into the cabinet. So one or two hands remains free for working. No second person is necessary anymore.



operation example delivery without components

## **Product Characteristics**

- Supports 19" components while installation
- Suitable for all 19" profiles
- One-hand operation
- Self-fixing mechanism
- · Additional fixing via rugged lever for heavy parts
- · Load capacity min 50 kg per pair when using the lever
- Very solid design
- Material steel sheet, galvanised
- Delivery as set of 2 (PU 2)



delivery pairwise